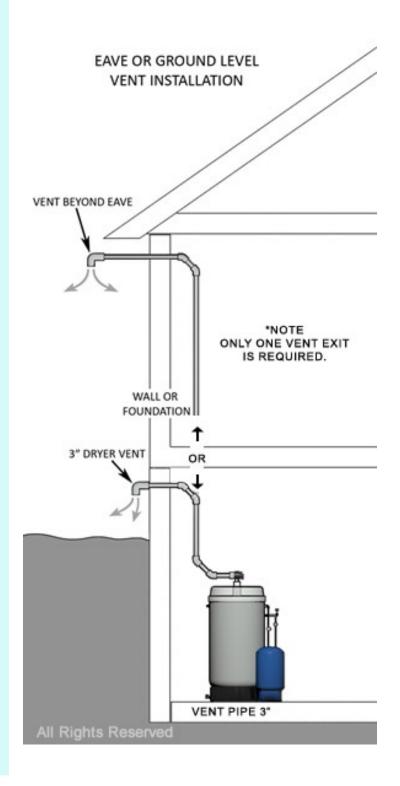

## **How Does it Work?**

Well water enters the Aerator Tank after your existing well pump and pressure tank. The six nozzle Aeration manifold scrubs, oxidizes, and aerates (mixing of air and water), and the Methane Gas is blown out via the Exhaust Blower System through a 3" PVC or similar pipe, and vented outside the home. The Methane Gas escapes into the atmosphere.