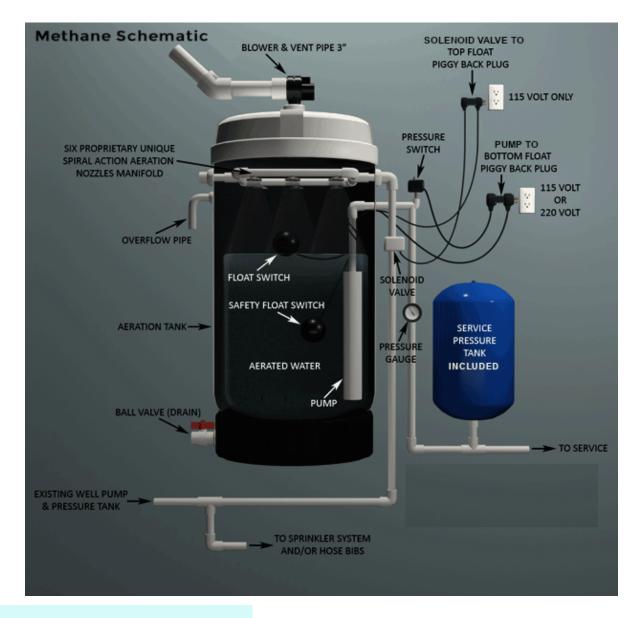

## **How Does it Work?**

Well water enters the Aerator Tank after your existing well pump and pressure tank. The six nozzle Aeration manifold scrubs, oxidizes, and aerates (mixing of air and water), and the Methane Gas is blown out via the Exhaust Blower System through a 3" PVC or similar pipe, and vented outside the home. The Methane Gas escapes into the atmosphere.

Also, installed vertically inside the Aerator
Tank is a submersible pump needed to repressurize the water supplying the home
or building. A companion pressure tank is
included for the Aerator submersible pump.
The System is fully automatic with
automatic refilling and shutoff controls.