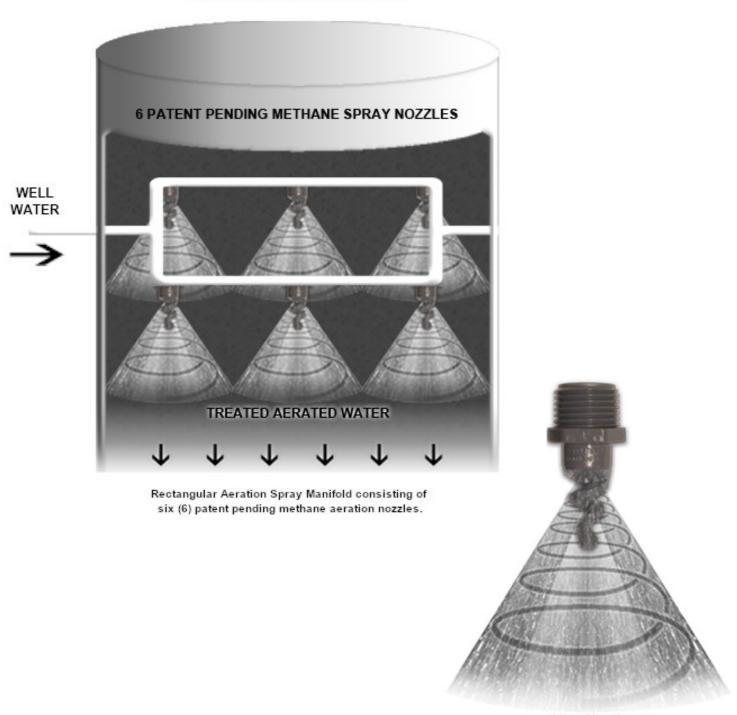

# **Unique Nozzle Technology**

METHANE AERATION MANIFOLD

Non-Clogging Double Spiral Spray Nozzle

All Rights Reserved.

Each aeration nozzle produces a spiral double cone of spray, a spiral inner cone of spray within a spiral outer cone of spray. This patent pending spray action doubles the aeration process.